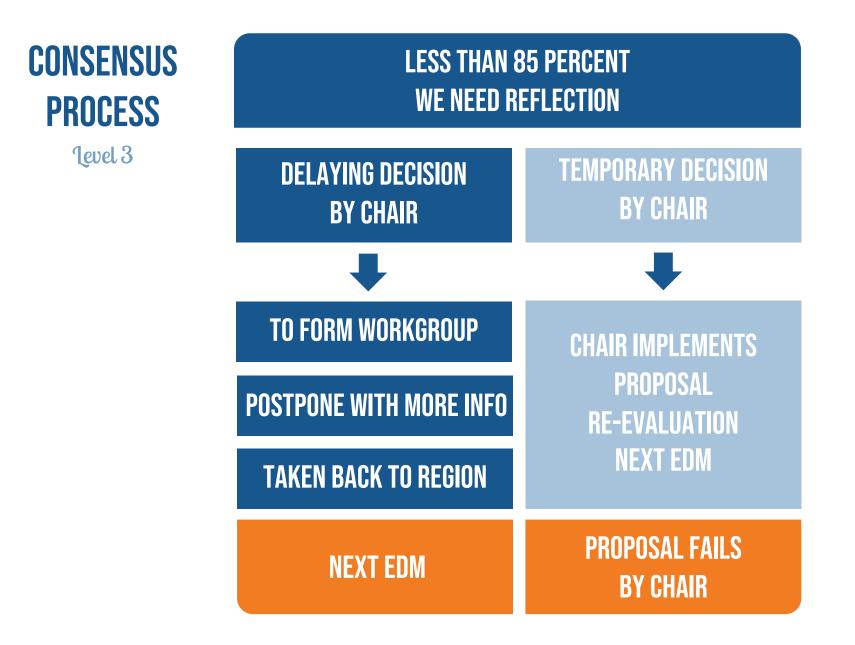

#### CONSENSUS Process

Level 3

#### MORE THAN 85 PERCENT WE NEED DECISION

**MINORITY POINT OF VIEW** 

**SMALL GROUP DISCUSSION** 

**CHAIR IMPLEMENTS DECISION** 

DESICION

#### MORE THAN 85 PERCENT WE NEED DECISION

**MINORITY POINT OF VIEW** 

**SMALL GROUP DISCUSSION** 

**CHAIR IMPLEMENTS DECISION** 

LESS THAN 85 PERCENT WE NEED REFLECTION

**Requires Practicing Spiritual Principles** 