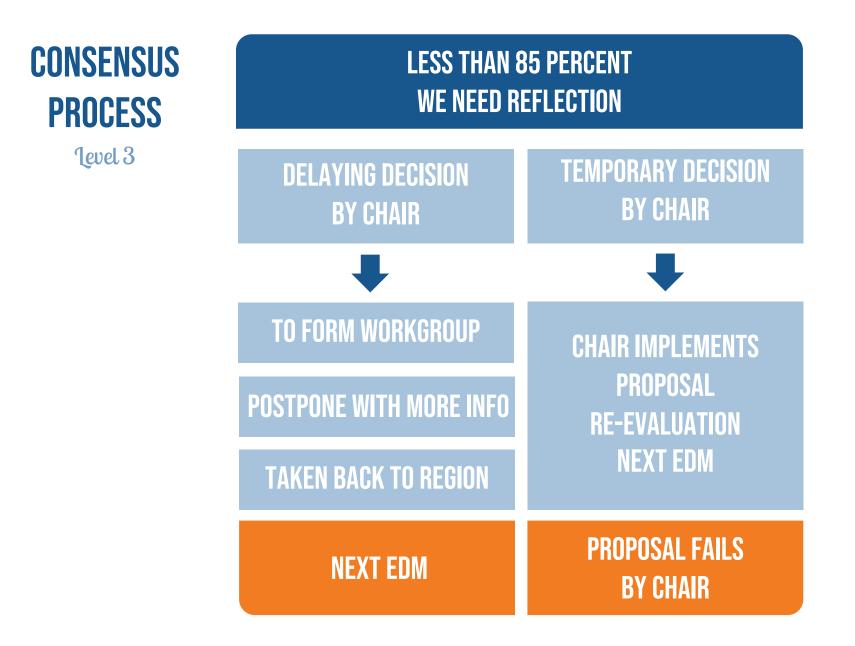

#### CONSENSUS Process

Level 3

#### MORE THAN 85 PERCENT WE NEED DECISION

**MINORITY POINT OF VIEW** 

**SMALL GROUP DISCUSSION** 

**CHAIR IMPLEMENTS DECISION** 

DESICION

#### MORE THAN 85 PERCENT WE NEED DECISION

**MINORITY POINT OF VIEW** 

**SMALL GROUP DISCUSSION** 

**CHAIR IMPLEMENTS DECISION** 

LESS THAN 85 PERCENT WE NEED REFLECTION

**Requires Practicing Spiritual Principles** 