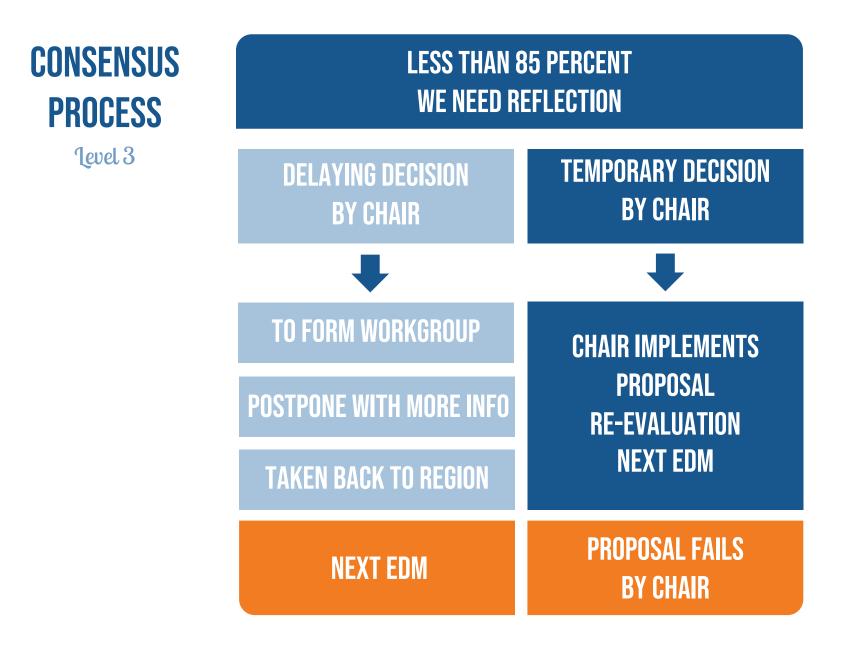

#### CONSENSUS Process

Level 3

#### MORE THAN 85 PERCENT WE NEED DECISION

**MINORITY POINT OF VIEW** 

**SMALL GROUP DISCUSSION** 

**CHAIR IMPLEMENTS DECISION** 

DESICION

#### MORE THAN 85 PERCENT WE NEED DECISION

**MINORITY POINT OF VIEW** 

**SMALL GROUP DISCUSSION** 

**CHAIR IMPLEMENTS DECISION** 

LESS THAN 85 PERCENT WE NEED REFLECTION

**Requires Practicing Spiritual Principles** 